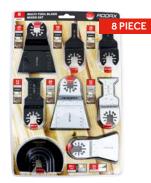

## Multi-Tool Blade Sets

Convenient eight piece mixed set of popular blades.

Ideal for multiple applications.

| Product<br>Code | Blade<br>Code | Size<br>(mm) | Cutting Depth<br>(mm) | Teeth Pitch<br>(mm) | Pack<br>Qty<br>(pcs) | Carton<br>Qty<br>(packs) |
|-----------------|---------------|--------------|-----------------------|---------------------|----------------------|--------------------------|
|                 |               |              | BLISTER PACK          |                     |                      |                          |
|                 | MT10BI        | 10           | 40                    | 1.4                 | 1                    |                          |
|                 | MT20BI        | 20           | 40                    | 1.4                 | Qty Qt (pcs) (pace   |                          |
|                 | MT32BI        | 32           | 42                    | 1.4                 |                      |                          |
| MT8PSET         | MT69BI        | 69           | 42                    | 1.4                 | 1                    | 10                       |
| MISPSEI         | MTR87BI       | Ø 87         | 26                    | 1.3                 | 1                    | 10                       |
|                 | MT32CT        | 32           | 40                    | 1.69                | 1                    |                          |
|                 | MT69CT        | 69           | 42                    | 1.69                | 1                    |                          |
|                 | MT52SC        | 52           | 35                    | N/A                 | 1                    |                          |
| TYPE - MTB      |               |              |                       |                     | SUB TY               | PE - MTB01               |