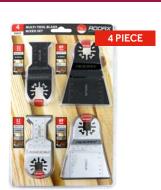

Convenient four piece mixed set of popular blades.

Ideal for multiple applications.

| Product<br>Code | Blade<br>Code | Size<br>(mm) | Cutting Depth<br>(mm) | Teeth Pitch<br>(mm) | Pack<br>Qty<br>(pcs) | Carton<br>Qty<br>(packs) |
|-----------------|---------------|--------------|-----------------------|---------------------|----------------------|--------------------------|
|                 |               |              | BLISTER PACK          |                     |                      |                          |
|                 | MT32BI        | 32           | 42                    | 1.4                 | 1                    |                          |
| MT4PSET         | MT69BI        | 69           | 42                    | 1.4                 | 1                    | 10                       |
| MI 4PSE I       | MT32CT        | 32           | 40                    | 1.69                | 1                    | 10                       |
|                 | MT69CT        | 69           | 42                    | 1.69                | 1                    |                          |
| TYPE - MTB      |               |              |                       |                     | SUBT                 | YPE - MTB01              |